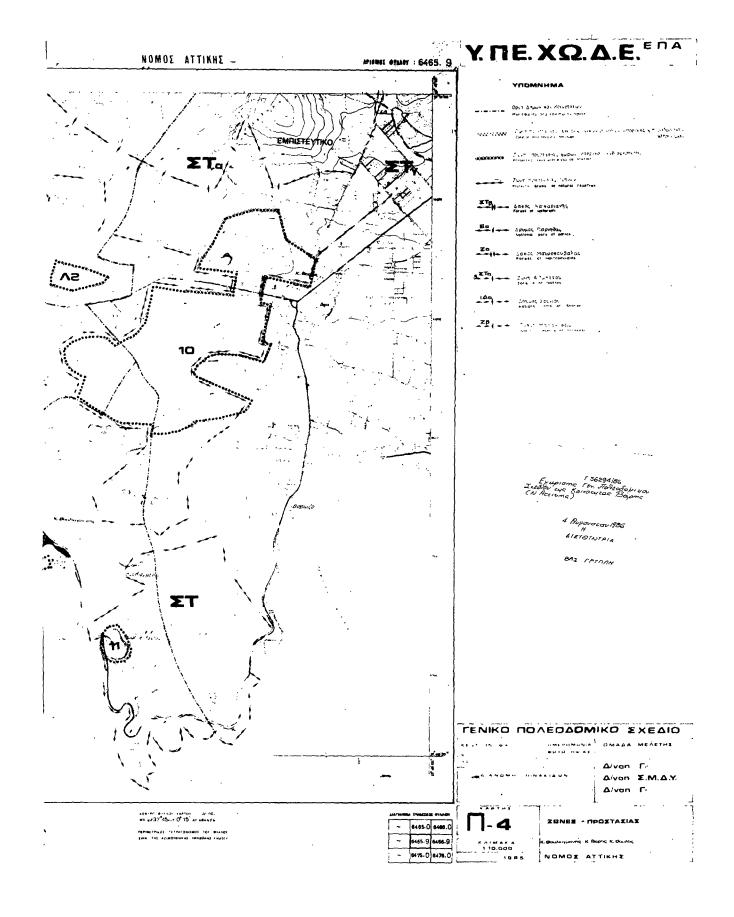

- δ) Για την ένταξη στο σχέδιο πόλης της περιοχής στο  $B\Delta$  μέρος της Βάρκιζας (ΠΕ1) εφαρμόζεται το άρθρο 13 του N.~1337/83 (ΦΕΚ 33/A) όπως ορίζει ο N.~1512/85 (ΦΕΚ 4A) και ειδικότερα το άρθρο 8 παρ. 21.
- Β. Τη λήψη μέτρων για την προστασία του περιβάλλοντος, όπως φαίνεται στους χάρτες  $\Pi-4$  σε κλίμακα 1:10.000 και ειδικότερα:
- Η αλαγή ορίων της ζώνης Β του Υμηττού στην περιοχή Χέρωμα, για να γίνει δυνατή η ένταξη αυθαιρέτων κατοικιών και μικρών αγροτεμαχίων.
- 2) Η επέκταση των ορίων της ζώνης Β μέχρι τα παράλια της Κοινότητας που να περιλαμβάνει και τη Ζώνη ΣΤΙΟ που περικλείει έναν από τους σημαντικότερους αρχαιολογικούς χώρους της Αττικής και να διαμορφωθεί σε οργανωμένο αρχαιολογικό χώρο.

3) Η σύνταξη ειδικής μελέτης για τον προσδιορισμό των καταλλήλων

χρήσεων για τη διαφύλαξη και την ανάδειξη της περιοχής.

- Γ. Τις προτάσεις για το οδιχό δίχτυο και τα απαραίτητα έργα και μελέτες διχτύων υποδομής, όπως φαίνονται στους χάρτες  $\Pi$ -2,  $\Pi$ -3 σε κλίμακα 1:10.000 και ειδικότερα:
- Κατασκευή βασικής οδικής αρτηρίας που παρακάμπτει τον οικισμό της Βάρης και οδηγεί στην παραλιακή Λεωφόρο καθώς και του ανισόπεδου κόμβου που συνδέει την αρτηρία αυτή με τον δρόμο προς Κορωπί.
- Κατασχευή δίκτυου αποχέτευσης ακαθάρτων. Επιβάλλεται η υποβολή των ομβρίων, τουλάχιστον, σε πρωτοβάθμιο καθαρισμό.