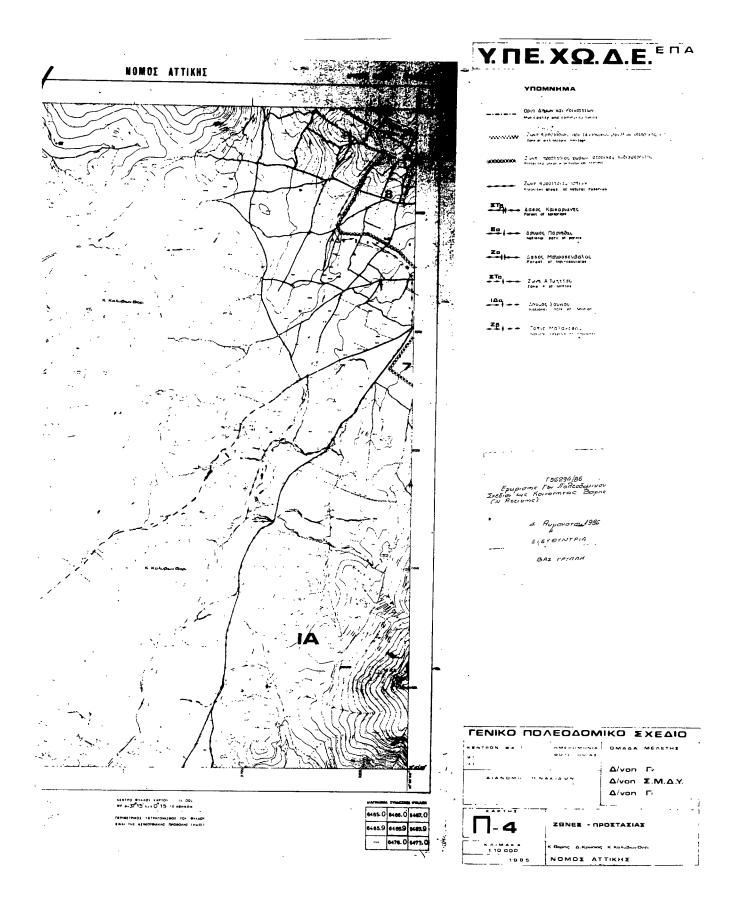

- δ) Για την ένταξη στο σχέδιο πόλης της περιοχής στο  $B\Delta$  μέρος της Βάρκιζας (ΠΕ1) εφαρμόζεται το άρθρο 13 του N.~1337/83 (ΦΕΚ 33/A) όπως ορίζει ο N.~1512/85 (ΦΕΚ 4A) και ειδικότερα το άρθρο 8 παρ. 21.
- Β. Τη λήψη μέτρων για την προστασία του περιβάλλοντος, όπως φαίνεται στους χάρτες  $\Pi-4$  σε κλίμακα 1:10.000 και ειδικότερα:
- Η αλαγή ορίων της ζώνης Β του Υμηττού στην περιοχή Χέρωμα, για να γίνει δυνατή η ένταξη αυθαιρέτων κατοικιών και μικρών αγροτεμαχίων.
- 2) Η επέκταση των ορίων της ζώνης Β μέχρι τα παράλια της Κοινότητας που να περιλαμβάνει και τη Ζώνη ΣΤΙΟ που περικλείει έναν από τους σημαντικότερους αρχαιολογικούς χώρους της Αττικής και να διαμορφωθεί σε οργανωμένο αρχαιολογικό χώρο.

3) Η σύνταξη ειδικής μελέτης για τον προσδιορισμό των καταλλήλων

χρήσεων για τη διαφύλαξη και την ανάδειξη της περιοχής.

- Γ. Τις προτάσεις για το οδιχό δίχτυο και τα απαραίτητα έργα και μελέτες διχτύων υποδομής, όπως φαίνονται στους χάρτες  $\Pi$ -2,  $\Pi$ -3 σε κλίμακα 1:10.000 και ειδικότερα:
- Κατασκευή βασικής οδικής αρτηρίας που παρακάμπτει τον οικισμό της Βάρης και οδηγεί στην παραλιακή Λεωφόρο καθώς και του ανισόπεδου κόμβου που συνδέει την αρτηρία αυτή με τον δρόμο προς Κορωπί.
- Κατασχευή δίκτυου αποχέτευσης ακαθάρτων. Επιβάλλεται η υποβολή των ομβρίων, τουλάχιστον, σε πρωτοβάθμιο καθαρισμό.