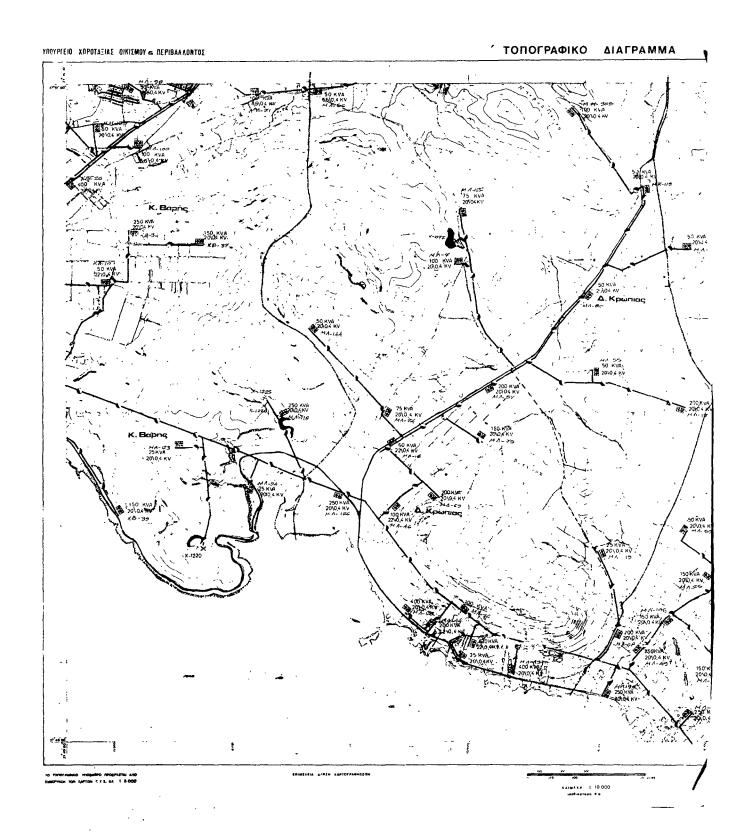

- δ) Για την ένταξη στο σχέδιο πόλης της περιοχής στο  $B\Delta$  μέρος της Βάρκιζας (ΠΕ1) εφαρμόζεται το άρθρο 13 του N.~1337/83 (ΦΕΚ 33/A) όπως ορίζει ο N.~1512/85 (ΦΕΚ 4A) και ειδικότερα το άρθρο 8 παρ. 21.
- Β. Τη λήψη μέτρων για την προστασία του περιβάλλοντος, όπως φαίνεται στους χάρτες  $\Pi-4$  σε κλίμακα 1:10.000 και ειδικότερα:
- Η αλαγή ορίων της ζώνης Β του Υμηττού στην περιοχή Χέρωμα, για να γίνει δυνατή η ένταξη αυθαιρέτων κατοικιών και μικρών αγροτεμαχίων.
- 2) Η επέκταση των ορίων της ζώνης Β μέχρι τα παράλια της Κοινότητας που να περιλαμβάνει και τη Ζώνη ΣΤΙΟ που περικλείει έναν από τους σημαντικότερους αρχαιολογικούς χώρους της Αττικής και να διαμορφωθεί σε οργανωμένο αρχαιολογικό χώρο.

3) Η σύνταξη ειδικής μελέτης για τον προσδιορισμό των καταλλήλων

χρήσεων για τη διαφύλαξη και την ανάδειξη της περιοχής.

- Γ. Τις προτάσεις για το οδιχό δίχτυο και τα απαραίτητα έργα και μελέτες διχτύων υποδομής, όπως φαίνονται στους χάρτες  $\Pi$ -2,  $\Pi$ -3 σε κλίμακα 1:10.000 και ειδικότερα:
- Κατασκευή βασικής οδικής αρτηρίας που παρακάμπτει τον οικισμό της Βάρης και οδηγεί στην παραλιακή Λεωφόρο καθώς και του ανισόπεδου κόμβου που συνδέει την αρτηρία αυτή με τον δρόμο προς Κορωπί.
- Κατασχευή δίκτυου αποχέτευσης ακαθάρτων. Επιβάλλεται η υποβολή των ομβρίων, τουλάχιστον, σε πρωτοβάθμιο καθαρισμό.