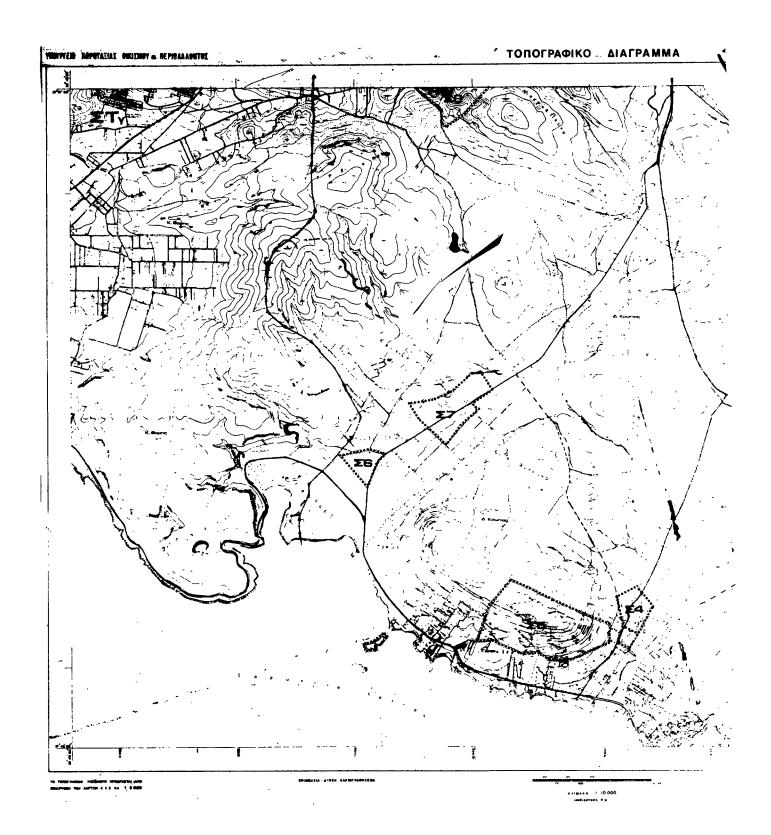

- 1. Εγκρίνεται το Γενικό Σχέδιο της Κοινότητας Βάρης (Αττικής), όπως τα όριά του προσδιορίζονται με κόκκινη γραμμή στους 2 χάρτες 110.000. Κυρίως το ως άνω σχέδιο περιλαμβάνει:
- α. Την πυλεοδομική οργάνωση της κοινότητας για πληθυσμιακό μέγεθος 6.000 κατοίκων (πληθυσμός 1991), όπως φαίνεται στους χάρτες  $\Pi{-}1$  σε κλίμακα  $1{:}10.000$  με:
- α) Την επέχταση του σχεδίου πόλης σε εχτάσεις χυρίως αραιοδομημένες και αδόμητες και τη δημιουργία 5 Πολεοδομικών Ενοτήτων Γειτονιών α κατοιχίας.
- Η περιοχή Χέρωμα (ΠΕ6) θα οργανωθεί σε Πολεοδομική Ενότητα Γειτονιά μετά την τροποποίηση του Π.  $\Delta$ /τος (ΦΕΚ  $544\Delta/78$ ) Ζώνη Προστασίας του Υμηττού.

Η μέση πυχνότητα μονίμων κατοίχων και ο μέσος συντελεστής δόμησης καθορίζονται ως εξής:

| Πολεοδομική Ενότητα         | Μέση πυχνότητα | Μέσος συντελεστής |  |  |  |  |
|-----------------------------|----------------|-------------------|--|--|--|--|
| •                           | (xατ./Hα)      | δόμησης           |  |  |  |  |
| 1 (Βάρχιζα)                 | 60,2           | 0,8               |  |  |  |  |
| 2 (Βάρη)                    | 60,8           | 0,9               |  |  |  |  |
| 3 (Βλάχικα)                 | 30             | ı                 |  |  |  |  |
| 4 (μεταξύ Βάρης - Βάρχιζας) | 5,4            | 0,5               |  |  |  |  |
| 5                           | 3              | 0,6               |  |  |  |  |
| 6 Χέρωμα                    | 4              | 0,5               |  |  |  |  |

- ΄ Οπως φαίνονται στους χάρτες  $\Pi 1$  σε κλίμακα 1:10.000.
- β) Τον προσδιορισμό των χρήσεων γης όπως φαίνονται στους χάρτες  $\Pi{-}1$  και ειδικότερα:
  - Δημιουργία υπερτοπικού κέντρου αναφυχής στην κοινότητα.
- Η κυρίαρχη χρήση θα είναι η κατοικία (μόνιμη και παραθεριστική). Οι κεντρικές λειτουργίες θα είναι συγκεντρωμένες κυρίως στους οικισμούς της Βάρκιζας (ΠΕ1) και Βάρης (ΠΕ2) όπου θα βρίσκονται και οι χώροι διοίκησης, ενώ στις υπόλοιπες Πολεοδομικές Ενότητες θα αναπτυχθούν κεντροβαρικά τοπικά κέντρα λιανικού εμπορίου.
- Δημιουργία δύο νέων νηπιαγωγείων στην περιοχή μεταξύ Βάρης
  Βάρκιζας (ΠΕ4) και στην Βάρη (ΠΕ2) στο χώρο του δημοτικού σχολείου και η εξασφάλιση χώρων στις ΠΕ5 και 6.
- Εξασφάλιση χώρων δημοτικών σχολείων στις πολεοδομικές ενότητες
  5 και 6.
- Δημιουργία παιδικού σταθμού στα νότια της περιοχής μεταξύ Βάρης – Βάρκιζας (ΠΕ4) σε συνδυασμό με τις προτεινόμενες εγκαταστάσεις νηπιαγωγείου – δημοτικού σχολείου.
- Εξασφάλιση χώρων παιδικών σταθμών στις Πολεοδομικές Ενότητες
  5 και 6.
- Δημιουργία αθλητικών εγκαταστάσεων σε χώρο που παραχωρείται από το Υπουργείο Γεωργίας στη Γενική Γραμματεία Αθλητισμού και εξασφάλιση μικρότερων χώρων σε κάθε Πολεοδομική Ενότητα.
- γ) Τη γενική εκτίμηση της χωρητικότητας των Πολεοδομικών Ενοτήτων σε κατοίκους 1991 των αναγκών σε γη (Ηα) για κοινωνική υποδομή σε επίπεδο πόλης όπως αναφέρονται στον πίνακα «Κατάσταση κοινωνικής υποδομής».

- δ) Για την ένταξη στο σχέδιο πόλης της περιοχής στο  $B\Delta$  μέρος της Βάρκιζας (ΠΕ1) εφαρμόζεται το άρθρο 13 του N.~1337/83 (ΦΕΚ 33/A) όπως ορίζει ο N.~1512/85 (ΦΕΚ 4A) και ειδικότερα το άρθρο 8 παρ. 21.
- Β. Τη λήψη μέτρων για την προστασία του περιβάλλοντος, όπως φαίνεται στους χάρτες  $\Pi-4$  σε κλίμακα 1:10.000 και ειδικότερα:
- Η αλαγή ορίων της ζώνης Β του Υμηττού στην περιοχή Χέρωμα, για να γίνει δυνατή η ένταξη αυθαιρέτων κατοικιών και μικρών αγροτεμαχίων.
- 2) Η επέκταση των ορίων της ζώνης Β μέχρι τα παράλια της Κοινότητας που να περιλαμβάνει και τη Ζώνη ΣΤΙΟ που περικλείει έναν από τους σημαντικότερους αρχαιολογικούς χώρους της Αττικής και να διαμορφωθεί σε οργανωμένο αρχαιολογικό χώρο.

3) Η σύνταξη ειδικής μελέτης για τον προσδιορισμό των καταλλήλων

χρήσεων για τη διαφύλαξη και την ανάδειξη της περιοχής.

- Γ. Τις προτάσεις για το οδιχό δίχτυο και τα απαραίτητα έργα και μελέτες διχτύων υποδομής, όπως φαίνονται στους χάρτες  $\Pi$ -2,  $\Pi$ -3 σε κλίμακα 1:10.000 και ειδικότερα:
- Κατασκευή βασικής οδικής αρτηρίας που παρακάμπτει τον οικισμό της Βάρης και οδηγεί στην παραλιακή Λεωφόρο καθώς και του ανισόπεδου κόμβου που συνδέει την αρτηρία αυτή με τον δρόμο προς Κορωπί.
- Κατασχευή δίκτυου αποχέτευσης ακαθάρτων. Επιβάλλεται η υποβολή των ομβρίων, τουλάχιστον, σε πρωτοβάθμιο καθαρισμό.