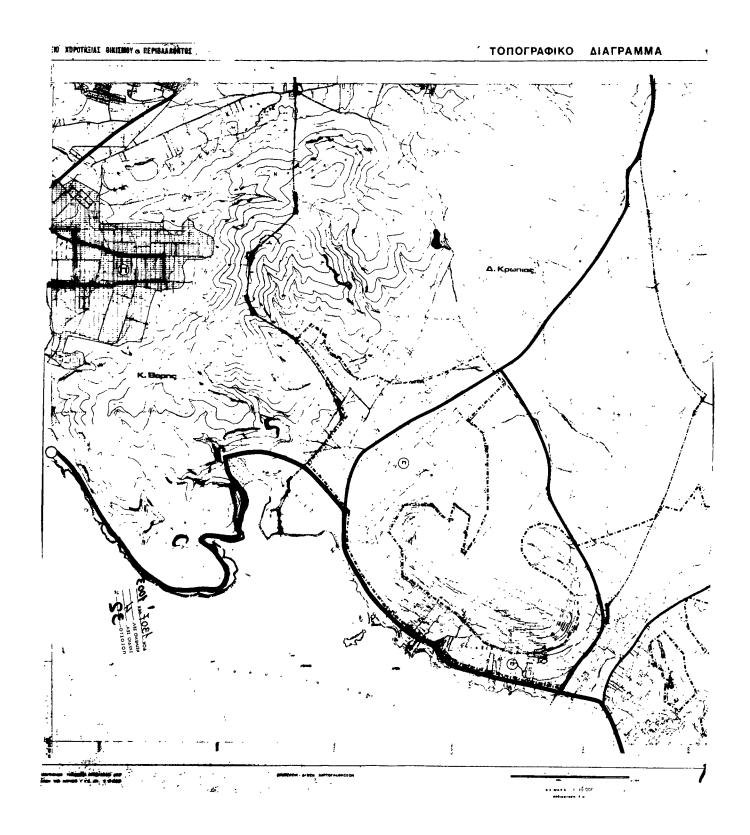

- δ) Για την ένταξη στο σχέδιο πόλης της περιοχής στο  $B\Delta$  μέρος της Βάρκιζας (ΠΕ1) εφαρμόζεται το άρθρο 13 του N.~1337/83 (ΦΕΚ 33/A) όπως ορίζει ο N.~1512/85 (ΦΕΚ 4A) και ειδικότερα το άρθρο 8 παρ. 21.
- Β. Τη λήψη μέτρων για την προστασία του περιβάλλοντος, όπως φαίνεται στους χάρτες  $\Pi-4$  σε κλίμακα 1:10.000 και ειδικότερα:
- Η αλαγή ορίων της ζώνης Β του Υμηττού στην περιοχή Χέρωμα, για να γίνει δυνατή η ένταξη αυθαιρέτων κατοικιών και μικρών αγροτεμαχίων.
- 2) Η επέκταση των ορίων της ζώνης Β μέχρι τα παράλια της Κοινότητας που να περιλαμβάνει και τη Ζώνη ΣΤΙΟ που περικλείει έναν από τους σημαντικότερους αρχαιολογικούς χώρους της Αττικής και να διαμορφωθεί σε οργανωμένο αρχαιολογικό χώρο.

3) Η σύνταξη ειδικής μελέτης για τον προσδιορισμό των καταλλήλων

χρήσεων για τη διαφύλαξη και την ανάδειξη της περιοχής.

- Γ. Τις προτάσεις για το οδιχό δίχτυο και τα απαραίτητα έργα και μελέτες διχτύων υποδομής, όπως φαίνονται στους χάρτες  $\Pi$ -2,  $\Pi$ -3 σε κλίμακα 1:10.000 και ειδικότερα:
- Κατασκευή βασικής οδικής αρτηρίας που παρακάμπτει τον οικισμό της Βάρης και οδηγεί στην παραλιακή Λεωφόρο καθώς και του ανισόπεδου κόμβου που συνδέει την αρτηρία αυτή με τον δρόμο προς Κορωπί.
- Κατασχευή δίκτυου αποχέτευσης ακαθάρτων. Επιβάλλεται η υποβολή των ομβρίων, τουλάχιστον, σε πρωτοβάθμιο καθαρισμό.