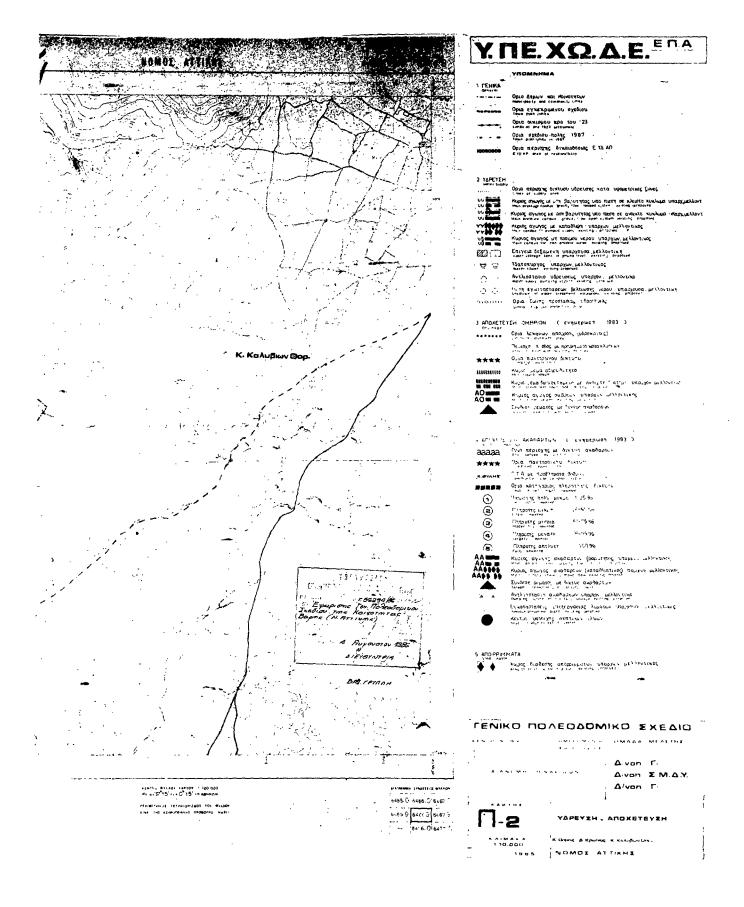

- 1. Εγκρίνεται το Γενικό Σχέδιο της Κοινότητας Βάρης (Αττικής), όπως τα όριά του προσδιορίζονται με κόκκινη γραμμή στους 2 χάρτες 110.000. Κυρίως το ως άνω σχέδιο περιλαμβάνει:
- α. Την πυλεοδομική οργάνωση της κοινότητας για πληθυσμιακό μέγεθος 6.000 κατοίκων (πληθυσμός 1991), όπως φαίνεται στους χάρτες  $\Pi{-}1$  σε κλίμακα  $1{:}10.000$  με:
- α) Την επέχταση του σχεδίου πόλης σε εχτάσεις χυρίως αραιοδομημένες και αδόμητες και τη δημιουργία 5 Πολεοδομικών Ενοτήτων Γειτονιών α κατοιχίας.
- Η περιοχή Χέρωμα (ΠΕ6) θα οργανωθεί σε Πολεοδομική Ενότητα Γειτονιά μετά την τροποποίηση του Π.  $\Delta$ /τος (ΦΕΚ  $544\Delta/78$ ) Ζώνη Προστασίας του Υμηττού.

3) Η σύνταξη ειδικής μελέτης για τον προσδιορισμό των καταλλήλων

χρήσεων για τη διαφύλαξη και την ανάδειξη της περιοχής.

- Γ. Τις προτάσεις για το οδιχό δίχτυο και τα απαραίτητα έργα και μελέτες διχτύων υποδομής, όπως φαίνονται στους χάρτες  $\Pi$ -2,  $\Pi$ -3 σε κλίμακα 1:10.000 και ειδικότερα:
- Κατασκευή βασικής οδικής αρτηρίας που παρακάμπτει τον οικισμό της Βάρης και οδηγεί στην παραλιακή Λεωφόρο καθώς και του ανισόπεδου κόμβου που συνδέει την αρτηρία αυτή με τον δρόμο προς Κορωπί.
- Κατασχευή δίκτυου αποχέτευσης ακαθάρτων. Επιβάλλεται η υποβολή των ομβρίων, τουλάχιστον, σε πρωτοβάθμιο καθαρισμό.