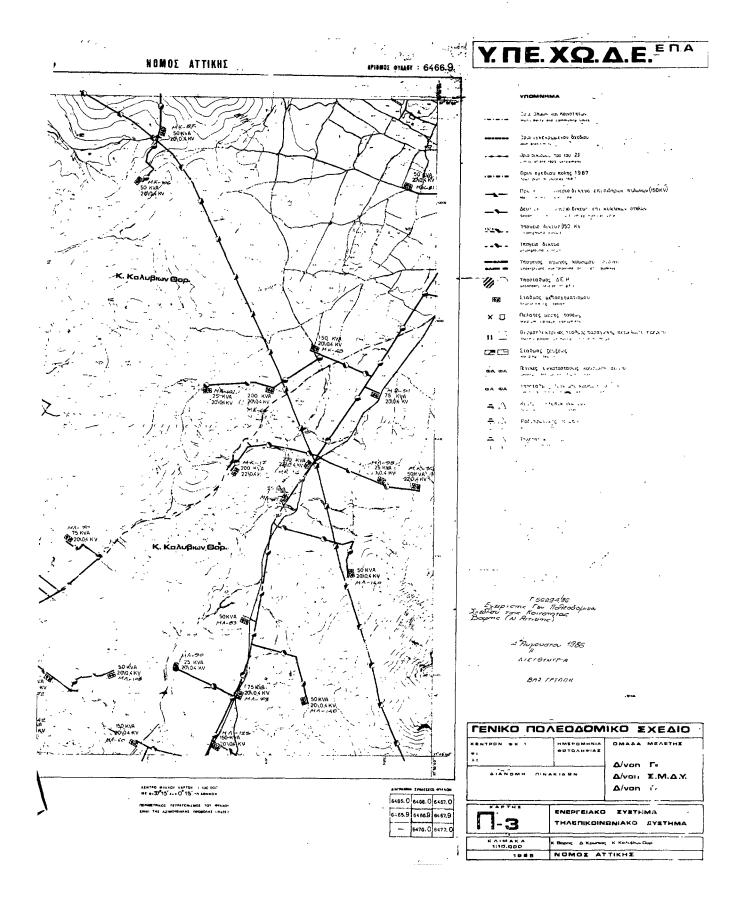

- 1. Εγκρίνεται το Γενικό Σχέδιο της Κοινότητας Βάρης (Αττικής), όπως τα όριά του προσδιορίζονται με κόκκινη γραμμή στους 2 χάρτες 110.000. Κυρίως το ως άνω σχέδιο περιλαμβάνει:
- α. Την πυλεοδομική οργάνωση της κοινότητας για πληθυσμιακό μέγεθος 6.000 κατοίκων (πληθυσμός 1991), όπως φαίνεται στους χάρτες  $\Pi{-}1$  σε κλίμακα  $1{:}10.000$  με:
- α) Την επέχταση του σχεδίου πόλης σε εχτάσεις χυρίως αραιοδομημένες και αδόμητες και τη δημιουργία 5 Πολεοδομικών Ενοτήτων Γειτονιών α κατοιχίας.
- Η περιοχή Χέρωμα (ΠΕ6) θα οργανωθεί σε Πολεοδομική Ενότητα Γειτονιά μετά την τροποποίηση του Π.  $\Delta$ /τος (ΦΕΚ  $544\Delta/78$ ) Ζώνη Προστασίας του Υμηττού.

Η μέση πυχνότητα μονίμων κατοίχων και ο μέσος συντελεστής δόμησης καθορίζονται ως εξής:

| Πολεοδομική Ενότητα         | Μέση πυχνότητα | Μέσος συντελεστής |  |  |  |  |
|-----------------------------|----------------|-------------------|--|--|--|--|
| •                           | (xατ./Hα)      | δόμησης           |  |  |  |  |
| 1 (Βάρχιζα)                 | 60,2           | 0,8               |  |  |  |  |
| 2 (Βάρη)                    | 60,8           | 0,9               |  |  |  |  |
| 3 (Βλάχικα)                 | 30             | ı                 |  |  |  |  |
| 4 (μεταξύ Βάρης - Βάρχιζας) | 5,4            | 0,5               |  |  |  |  |
| 5                           | 3              | 0,6               |  |  |  |  |
| 6 Χέρωμα                    | 4              | 0,5               |  |  |  |  |

- ΄ Οπως φαίνονται στους χάρτες  $\Pi 1$  σε κλίμακα 1:10.000.
- β) Τον προσδιορισμό των χρήσεων γης όπως φαίνονται στους χάρτες  $\Pi{-}1$  και ειδικότερα:
  - Δημιουργία υπερτοπικού κέντρου αναφυχής στην κοινότητα.
- Η κυρίαρχη χρήση θα είναι η κατοικία (μόνιμη και παραθεριστική). Οι κεντρικές λειτουργίες θα είναι συγκεντρωμένες κυρίως στους οικισμούς της Βάρκιζας (ΠΕ1) και Βάρης (ΠΕ2) όπου θα βρίσκονται και οι χώροι διοίκησης, ενώ στις υπόλοιπες Πολεοδομικές Ενότητες θα αναπτυχθούν κεντροβαρικά τοπικά κέντρα λιανικού εμπορίου.
- Δημιουργία δύο νέων νηπιαγωγείων στην περιοχή μεταξύ Βάρης
  Βάρκιζας (ΠΕ4) και στην Βάρη (ΠΕ2) στο χώρο του δημοτικού σχολείου και η εξασφάλιση χώρων στις ΠΕ5 και 6.
- Εξασφάλιση χώρων δημοτικών σχολείων στις πολεοδομικές ενότητες
  5 και 6.
- Δημιουργία παιδικού σταθμού στα νότια της περιοχής μεταξύ Βάρης – Βάρκιζας (ΠΕ4) σε συνδυασμό με τις προτεινόμενες εγκαταστάσεις νηπιαγωγείου – δημοτικού σχολείου.
- Εξασφάλιση χώρων παιδικών σταθμών στις Πολεοδομικές Ενότητες
  5 και 6.
- Δημιουργία αθλητικών εγκαταστάσεων σε χώρο που παραχωρείται από το Υπουργείο Γεωργίας στη Γενική Γραμματεία Αθλητισμού και εξασφάλιση μικρότερων χώρων σε κάθε Πολεοδομική Ενότητα.
- γ) Τη γενική εκτίμηση της χωρητικότητας των Πολεοδομικών Ενοτήτων σε κατοίκους 1991 των αναγκών σε γη (Ηα) για κοινωνική υποδομή σε επίπεδο πόλης όπως αναφέρονται στον πίνακα «Κατάσταση κοινωνικής υποδομής».

- δ) Για την ένταξη στο σχέδιο πόλης της περιοχής στο  $B\Delta$  μέρος της Βάρκιζας (ΠΕ1) εφαρμόζεται το άρθρο 13 του N.~1337/83 (ΦΕΚ 33/A) όπως ορίζει ο N.~1512/85 (ΦΕΚ 4A) και ειδικότερα το άρθρο 8 παρ. 21.
- Β. Τη λήψη μέτρων για την προστασία του περιβάλλοντος, όπως φαίνεται στους χάρτες  $\Pi-4$  σε κλίμακα 1:10.000 και ειδικότερα:
- Η αλαγή ορίων της ζώνης Β του Υμηττού στην περιοχή Χέρωμα, για να γίνει δυνατή η ένταξη αυθαιρέτων κατοικιών και μικρών αγροτεμαχίων.
- 2) Η επέκταση των ορίων της ζώνης Β μέχρι τα παράλια της Κοινότητας που να περιλαμβάνει και τη Ζώνη ΣΤΙΟ που περικλείει έναν από τους σημαντικότερους αρχαιολογικούς χώρους της Αττικής και να διαμορφωθεί σε οργανωμένο αρχαιολογικό χώρο.

3) Η σύνταξη ειδικής μελέτης για τον προσδιορισμό των καταλλήλων

χρήσεων για τη διαφύλαξη και την ανάδειξη της περιοχής.

- Γ. Τις προτάσεις για το οδιχό δίχτυο και τα απαραίτητα έργα και μελέτες διχτύων υποδομής, όπως φαίνονται στους χάρτες  $\Pi$ -2,  $\Pi$ -3 σε κλίμακα 1:10.000 και ειδικότερα:
- Κατασκευή βασικής οδικής αρτηρίας που παρακάμπτει τον οικισμό της Βάρης και οδηγεί στην παραλιακή Λεωφόρο καθώς και του ανισόπεδου κόμβου που συνδέει την αρτηρία αυτή με τον δρόμο προς Κορωπί.
- Κατασχευή δίκτυου αποχέτευσης ακαθάρτων. Επιβάλλεται η υποβολή των ομβρίων, τουλάχιστον, σε πρωτοβάθμιο καθαρισμό.

- Δ. Τα απαραίτητα έργα για την ολοκλήρωση της εφαρμογής του ΓΠΣ κατά τομέα καθώς και η ιεράρχισή του όπως φαίνονται στον Πίνακα «Χρονική κατανομή των έργων».Ε. Συνοπτικά αντίτυπα των παραπάνω οκτώ (8) χαρτών και δύο (2) πινάκων που θεωρήθηκαν από τον Προϊστάμενο της Δ/νσης Πολεοδομικών Εφαρμογών με την αριθ. 56294/2362/86 πράξη του δημοσιεύονται στην Εφημερίδα της Κυβερνήσεως με την παρούσα απόφαση.
- 1. Εντός της περιοχής του Γ.Π.Σ. και ειδικότερα στις εκτός σχεδίου περιοχές που περιλαμβάνονται σ' αυτό, οικοδομικές άδειες που έχουν εκδοθεί με τις προγενέστερες ισχύουσες διατάξεις ή έχει υποβληθεί στην αρμόδια Πολεοδομική Αρχή ο πλήρης φάκελλος με τα απαραίτητα για την έκδοση της οικοδομικής άδειας στοιχεία μέχρι την ημερομηνία δημοσίευσης της παρούσας εκτελούνται όπως εκδόθηκαν ή εκδίδονται βάσει των υποβληθέντων στοιχείων.
- 2. Η ισχύς της απόφασης αυτής αρχίζει από τη δημοσίευσή της στην Εφημερίδα της Κυβερνήσεως.