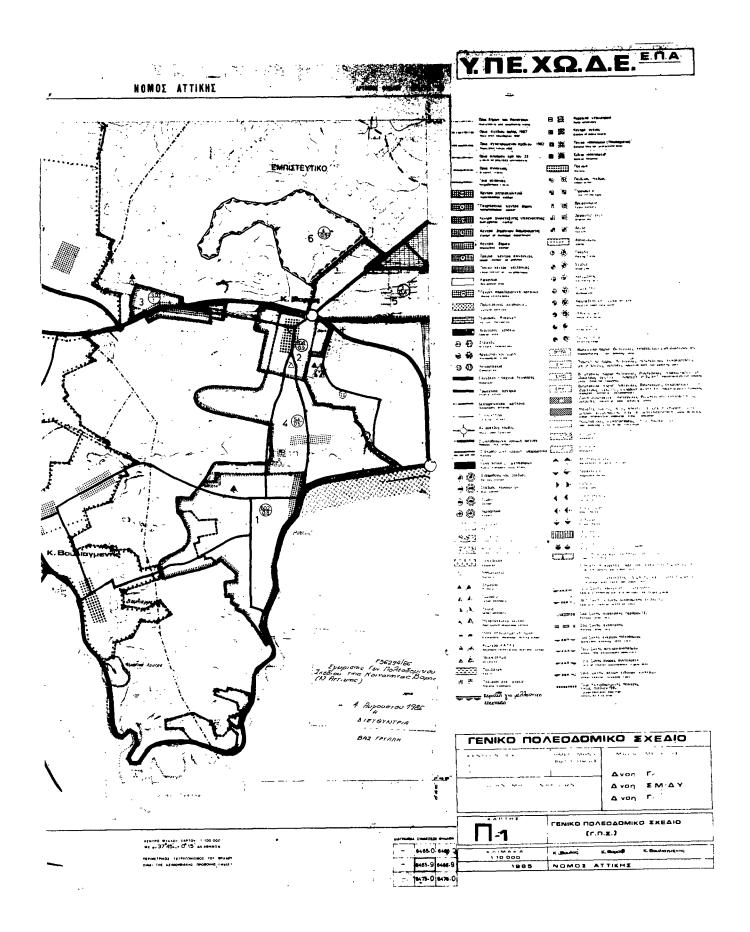

- 1. Εγκρίνεται το Γενικό Σχέδιο της Κοινότητας Βάρης (Αττικής), όπως τα όριά του προσδιορίζονται με κόκκινη γραμμή στους 2 χάρτες 110.000. Κυρίως το ως άνω σχέδιο περιλαμβάνει:
- α. Την πυλεοδομική οργάνωση της κοινότητας για πληθυσμιακό μέγεθος 6.000 κατοίκων (πληθυσμός 1991), όπως φαίνεται στους χάρτες  $\Pi{-}1$  σε κλίμακα  $1{:}10.000$  με:
- α) Την επέχταση του σχεδίου πόλης σε εχτάσεις χυρίως αραιοδομημένες και αδόμητες και τη δημιουργία 5 Πολεοδομικών Ενοτήτων Γειτονιών α κατοιχίας.
- Η περιοχή Χέρωμα (ΠΕ6) θα οργανωθεί σε Πολεοδομική Ενότητα Γειτονιά μετά την τροποποίηση του Π.  $\Delta$ /τος (ΦΕΚ  $544\Delta/78$ ) Ζώνη Προστασίας του Υμηττού.

Η μέση πυχνότητα μονίμων κατοίχων και ο μέσος συντελεστής δόμησης καθορίζονται ως εξής:

| Πολεοδομική Ενότητα         | Μέση πυχνότητα | Μέσος συντελεστής |  |  |  |  |
|-----------------------------|----------------|-------------------|--|--|--|--|
| •                           | (xατ./Hα)      | δόμησης           |  |  |  |  |
| 1 (Βάρχιζα)                 | 60,2           | 0,8               |  |  |  |  |
| 2 (Βάρη)                    | 60,8           | 0,9               |  |  |  |  |
| 3 (Βλάχικα)                 | 30             | ı                 |  |  |  |  |
| 4 (μεταξύ Βάρης - Βάρχιζας) | 5,4            | 0,5               |  |  |  |  |
| 5                           | 3              | 0,6               |  |  |  |  |
| 6 Χέρωμα                    | 4              | 0,5               |  |  |  |  |

- ΄ Οπως φαίνονται στους χάρτες  $\Pi 1$  σε κλίμακα 1:10.000.
- β) Τον προσδιορισμό των χρήσεων γης όπως φαίνονται στους χάρτες  $\Pi{-}1$  και ειδικότερα:
  - Δημιουργία υπερτοπικού κέντρου αναφυχής στην κοινότητα.
- Η κυρίαρχη χρήση θα είναι η κατοικία (μόνιμη και παραθεριστική). Οι κεντρικές λειτουργίες θα είναι συγκεντρωμένες κυρίως στους οικισμούς της Βάρκιζας (ΠΕ1) και Βάρης (ΠΕ2) όπου θα βρίσκονται και οι χώροι διοίκησης, ενώ στις υπόλοιπες Πολεοδομικές Ενότητες θα αναπτυχθούν κεντροβαρικά τοπικά κέντρα λιανικού εμπορίου.
- Δημιουργία δύο νέων νηπιαγωγείων στην περιοχή μεταξύ Βάρης
  Βάρκιζας (ΠΕ4) και στην Βάρη (ΠΕ2) στο χώρο του δημοτικού σχολείου και η εξασφάλιση χώρων στις ΠΕ5 και 6.
- Εξασφάλιση χώρων δημοτικών σχολείων στις πολεοδομικές ενότητες
  5 και 6.
- Δημιουργία παιδικού σταθμού στα νότια της περιοχής μεταξύ Βάρης – Βάρκιζας (ΠΕ4) σε συνδυασμό με τις προτεινόμενες εγκαταστάσεις νηπιαγωγείου – δημοτικού σχολείου.
- Εξασφάλιση χώρων παιδικών σταθμών στις Πολεοδομικές Ενότητες
  5 και 6.
- Δημιουργία αθλητικών εγκαταστάσεων σε χώρο που παραχωρείται από το Υπουργείο Γεωργίας στη Γενική Γραμματεία Αθλητισμού και εξασφάλιση μικρότερων χώρων σε κάθε Πολεοδομική Ενότητα.
- γ) Τη γενική εκτίμηση της χωρητικότητας των Πολεοδομικών Ενοτήτων σε κατοίκους 1991 των αναγκών σε γη (Ηα) για κοινωνική υποδομή σε επίπεδο πόλης όπως αναφέρονται στον πίνακα «Κατάσταση κοινωνικής υποδομής».

- δ) Για την ένταξη στο σχέδιο πόλης της περιοχής στο  $B\Delta$  μέρος της Βάρκιζας (ΠΕ1) εφαρμόζεται το άρθρο 13 του N.~1337/83 (ΦΕΚ 33/A) όπως ορίζει ο N.~1512/85 (ΦΕΚ 4A) και ειδικότερα το άρθρο 8 παρ. 21.
- Β. Τη λήψη μέτρων για την προστασία του περιβάλλοντος, όπως φαίνεται στους χάρτες  $\Pi-4$  σε κλίμακα 1:10.000 και ειδικότερα:
- Η αλαγή ορίων της ζώνης Β του Υμηττού στην περιοχή Χέρωμα, για να γίνει δυνατή η ένταξη αυθαιρέτων κατοικιών και μικρών αγροτεμαχίων.
- 2) Η επέκταση των ορίων της ζώνης Β μέχρι τα παράλια της Κοινότητας που να περιλαμβάνει και τη Ζώνη ΣΤΙΟ που περικλείει έναν από τους σημαντικότερους αρχαιολογικούς χώρους της Αττικής και να διαμορφωθεί σε οργανωμένο αρχαιολογικό χώρο.