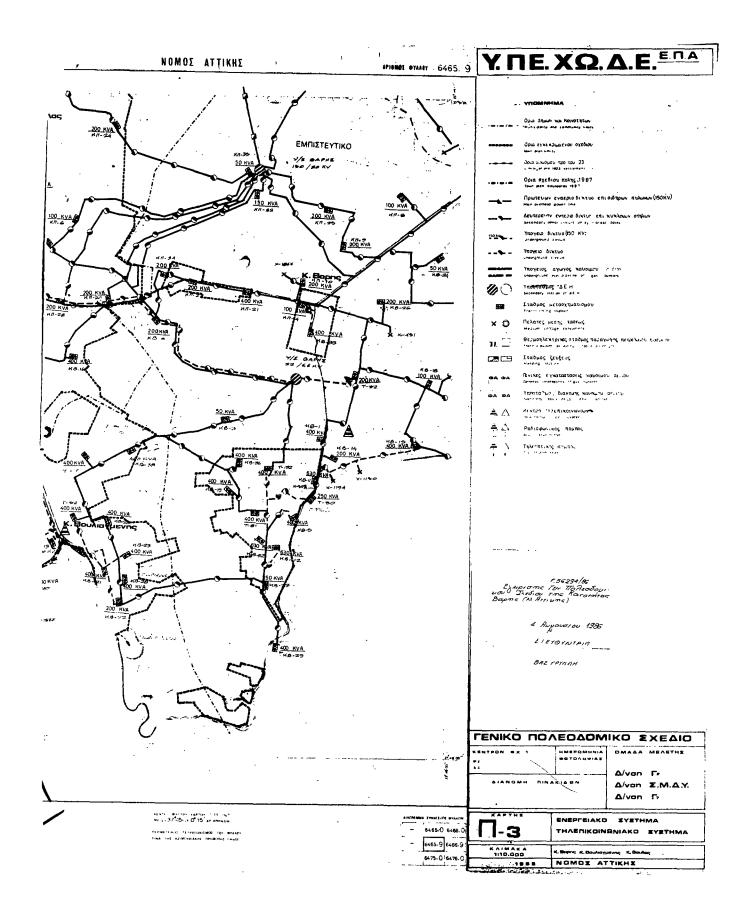

- 1. Εγκρίνεται το Γενικό Σχέδιο της Κοινότητας Βάρης (Αττικής), όπως τα όριά του προσδιορίζονται με κόκκινη γραμμή στους 2 χάρτες 110.000. Κυρίως το ως άνω σχέδιο περιλαμβάνει:
- α. Την πυλεοδομική οργάνωση της κοινότητας για πληθυσμιακό μέγεθος 6.000 κατοίκων (πληθυσμός 1991), όπως φαίνεται στους χάρτες  $\Pi{-}1$  σε κλίμακα  $1{:}10.000$  με:
- α) Την επέχταση του σχεδίου πόλης σε εχτάσεις χυρίως αραιοδομημένες και αδόμητες και τη δημιουργία 5 Πολεοδομικών Ενοτήτων Γειτονιών α κατοιχίας.
- Η περιοχή Χέρωμα (ΠΕ6) θα οργανωθεί σε Πολεοδομική Ενότητα Γειτονιά μετά την τροποποίηση του Π.  $\Delta$ /τος (ΦΕΚ  $544\Delta/78$ ) Ζώνη Προστασίας του Υμηττού.

Η μέση πυχνότητα μονίμων κατοίχων και ο μέσος συντελεστής δόμησης καθορίζονται ως εξής:

| Πολεοδομική Ενότητα         | Μέση πυχνότητα | Μέσος συντελεστής |  |  |  |  |
|-----------------------------|----------------|-------------------|--|--|--|--|
| •                           | (xατ./Hα)      | δόμησης           |  |  |  |  |
| 1 (Βάρχιζα)                 | 60,2           | 0,8               |  |  |  |  |
| 2 (Βάρη)                    | 60,8           | 0,9               |  |  |  |  |
| 3 (Βλάχικα)                 | 30             | ı                 |  |  |  |  |
| 4 (μεταξύ Βάρης - Βάρχιζας) | 5,4            | 0,5               |  |  |  |  |
| 5                           | 3              | 0,6               |  |  |  |  |
| 6 Χέρωμα                    | 4              | 0,5               |  |  |  |  |

- ΄ Οπως φαίνονται στους χάρτες  $\Pi 1$  σε κλίμακα 1:10.000.
- β) Τον προσδιορισμό των χρήσεων γης όπως φαίνονται στους χάρτες  $\Pi{-}1$  και ειδικότερα:
  - Δημιουργία υπερτοπικού κέντρου αναφυχής στην κοινότητα.
- Η κυρίαρχη χρήση θα είναι η κατοικία (μόνιμη και παραθεριστική). Οι κεντρικές λειτουργίες θα είναι συγκεντρωμένες κυρίως στους οικισμούς της Βάρκιζας (ΠΕ1) και Βάρης (ΠΕ2) όπου θα βρίσκονται και οι χώροι διοίκησης, ενώ στις υπόλοιπες Πολεοδομικές Ενότητες θα αναπτυχθούν κεντροβαρικά τοπικά κέντρα λιανικού εμπορίου.
- Δημιουργία δύο νέων νηπιαγωγείων στην περιοχή μεταξύ Βάρης
  Βάρκιζας (ΠΕ4) και στην Βάρη (ΠΕ2) στο χώρο του δημοτικού σχολείου και η εξασφάλιση χώρων στις ΠΕ5 και 6.
- Εξασφάλιση χώρων δημοτικών σχολείων στις πολεοδομικές ενότητες
  5 και 6.
- Δημιουργία παιδικού σταθμού στα νότια της περιοχής μεταξύ Βάρης – Βάρκιζας (ΠΕ4) σε συνδυασμό με τις προτεινόμενες εγκαταστάσεις νηπιαγωγείου – δημοτικού σχολείου.
- Εξασφάλιση χώρων παιδικών σταθμών στις Πολεοδομικές Ενότητες
  5 και 6.
- Δημιουργία αθλητικών εγκαταστάσεων σε χώρο που παραχωρείται από το Υπουργείο Γεωργίας στη Γενική Γραμματεία Αθλητισμού και εξασφάλιση μικρότερων χώρων σε κάθε Πολεοδομική Ενότητα.
- γ) Τη γενική εκτίμηση της χωρητικότητας των Πολεοδομικών Ενοτήτων σε κατοίκους 1991 των αναγκών σε γη (Ηα) για κοινωνική υποδομή σε επίπεδο πόλης όπως αναφέρονται στον πίνακα «Κατάσταση κοινωνικής υποδομής».

- δ) Για την ένταξη στο σχέδιο πόλης της περιοχής στο  $B\Delta$  μέρος της Βάρκιζας (ΠΕ1) εφαρμόζεται το άρθρο 13 του N.~1337/83 (ΦΕΚ 33/A) όπως ορίζει ο N.~1512/85 (ΦΕΚ 4A) και ειδικότερα το άρθρο 8 παρ. 21.
- Β. Τη λήψη μέτρων για την προστασία του περιβάλλοντος, όπως φαίνεται στους χάρτες  $\Pi-4$  σε κλίμακα 1:10.000 και ειδικότερα:
- Η αλαγή ορίων της ζώνης Β του Υμηττού στην περιοχή Χέρωμα, για να γίνει δυνατή η ένταξη αυθαιρέτων κατοικιών και μικρών αγροτεμαχίων.
- 2) Η επέκταση των ορίων της ζώνης Β μέχρι τα παράλια της Κοινότητας που να περιλαμβάνει και τη Ζώνη ΣΤΙΟ που περικλείει έναν από τους σημαντικότερους αρχαιολογικούς χώρους της Αττικής και να διαμορφωθεί σε οργανωμένο αρχαιολογικό χώρο.

3) Η σύνταξη ειδικής μελέτης για τον προσδιορισμό των καταλλήλων

χρήσεων για τη διαφύλαξη και την ανάδειξη της περιοχής.

- Γ. Τις προτάσεις για το οδιχό δίχτυο και τα απαραίτητα έργα και μελέτες διχτύων υποδομής, όπως φαίνονται στους χάρτες  $\Pi$ -2,  $\Pi$ -3 σε κλίμακα 1:10.000 και ειδικότερα:
- Κατασκευή βασικής οδικής αρτηρίας που παρακάμπτει τον οικισμό της Βάρης και οδηγεί στην παραλιακή Λεωφόρο καθώς και του ανισόπεδου κόμβου που συνδέει την αρτηρία αυτή με τον δρόμο προς Κορωπί.
- Κατασχευή δίκτυου αποχέτευσης ακαθάρτων. Επιβάλλεται η υποβολή των ομβρίων, τουλάχιστον, σε πρωτοβάθμιο καθαρισμό.

- Δ. Τα απαραίτητα έργα για την ολοκλήρωση της εφαρμογής του ΓΠΣ κατά τομέα καθώς και η ιεράρχισή του όπως φαίνονται στον Πίνακα «Χρονική κατανομή των έργων».Ε. Συνοπτικά αντίτυπα των παραπάνω οκτώ (8) χαρτών και δύο (2) πινάκων που θεωρήθηκαν από τον Προϊστάμενο της Δ/νσης Πολεοδομικών Εφαρμογών με την αριθ. 56294/2362/86 πράξη του δημοσιεύονται στην Εφημερίδα της Κυβερνήσεως με την παρούσα απόφαση.
- 1. Εντός της περιοχής του Γ.Π.Σ. και ειδικότερα στις εκτός σχεδίου περιοχές που περιλαμβάνονται σ' αυτό, οικοδομικές άδειες που έχουν εκδοθεί με τις προγενέστερες ισχύουσες διατάξεις ή έχει υποβληθεί στην αρμόδια Πολεοδομική Αρχή ο πλήρης φάκελλος με τα απαραίτητα για την έκδοση της οικοδομικής άδειας στοιχεία μέχρι την ημερομηνία δημοσίευσης της παρούσας εκτελούνται όπως εκδόθηκαν ή εκδίδονται βάσει των υποβληθέντων στοιχείων.
- 2. Η ισχύς της απόφασης αυτής αρχίζει από τη δημοσίευσή της στην Εφημερίδα της Κυβερνήσεως.