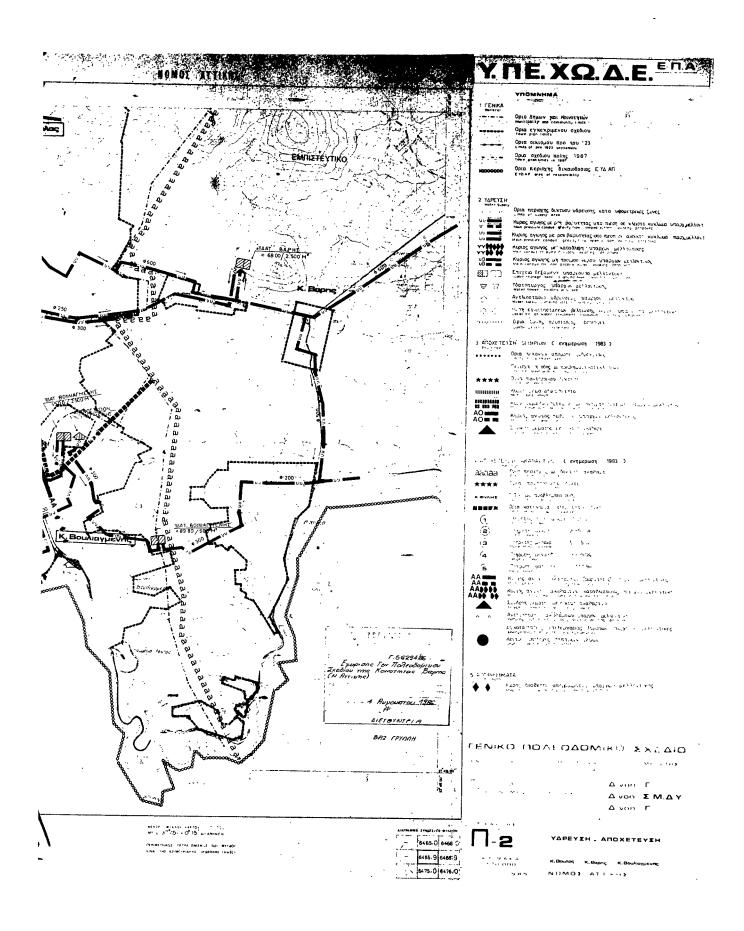

- 1. Εγκρίνεται το Γενικό Σχέδιο της Κοινότητας Βάρης (Αττικής), όπως τα όριά του προσδιορίζονται με κόκκινη γραμμή στους 2 χάρτες 110.000. Κυρίως το ως άνω σχέδιο περιλαμβάνει:
- α. Την πυλεοδομική οργάνωση της κοινότητας για πληθυσμιακό μέγεθος 6.000 κατοίκων (πληθυσμός 1991), όπως φαίνεται στους χάρτες  $\Pi{-}1$  σε κλίμακα  $1{:}10.000$  με:
- α) Την επέχταση του σχεδίου πόλης σε εχτάσεις χυρίως αραιοδομημένες και αδόμητες και τη δημιουργία 5 Πολεοδομικών Ενοτήτων Γειτονιών α κατοιχίας.
- Η περιοχή Χέρωμα (ΠΕ6) θα οργανωθεί σε Πολεοδομική Ενότητα Γειτονιά μετά την τροποποίηση του Π.  $\Delta$ /τος (ΦΕΚ  $544\Delta/78$ ) Ζώνη Προστασίας του Υμηττού.

- ΄ Οπως φαίνονται στους χάρτες  $\Pi 1$  σε κλίμακα 1:10.000.
- β) Τον προσδιορισμό των χρήσεων γης όπως φαίνονται στους χάρτες  $\Pi{-}1$  και ειδικότερα:
  - Δημιουργία υπερτοπικού κέντρου αναφυχής στην κοινότητα.
- Η κυρίαρχη χρήση θα είναι η κατοικία (μόνιμη και παραθεριστική). Οι κεντρικές λειτουργίες θα είναι συγκεντρωμένες κυρίως στους οικισμούς της Βάρκιζας (ΠΕ1) και Βάρης (ΠΕ2) όπου θα βρίσκονται και οι χώροι διοίκησης, ενώ στις υπόλοιπες Πολεοδομικές Ενότητες θα αναπτυχθούν κεντροβαρικά τοπικά κέντρα λιανικού εμπορίου.
- Δημιουργία δύο νέων νηπιαγωγείων στην περιοχή μεταξύ Βάρης
  Βάρκιζας (ΠΕ4) και στην Βάρη (ΠΕ2) στο χώρο του δημοτικού σχολείου και η εξασφάλιση χώρων στις ΠΕ5 και 6.
- Εξασφάλιση χώρων δημοτικών σχολείων στις πολεοδομικές ενότητες
  5 και 6.
- Δημιουργία παιδικού σταθμού στα νότια της περιοχής μεταξύ Βάρης – Βάρκιζας (ΠΕ4) σε συνδυασμό με τις προτεινόμενες εγκαταστάσεις νηπιαγωγείου – δημοτικού σχολείου.
- Εξασφάλιση χώρων παιδικών σταθμών στις Πολεοδομικές Ενότητες
  5 και 6.
- Δημιουργία αθλητικών εγκαταστάσεων σε χώρο που παραχωρείται από το Υπουργείο Γεωργίας στη Γενική Γραμματεία Αθλητισμού και εξασφάλιση μικρότερων χώρων σε κάθε Πολεοδομική Ενότητα.
- γ) Τη γενική εκτίμηση της χωρητικότητας των Πολεοδομικών Ενοτήτων σε κατοίκους 1991 των αναγκών σε γη (Ηα) για κοινωνική υποδομή σε επίπεδο πόλης όπως αναφέρονται στον πίνακα «Κατάσταση κοινωνικής υποδομής».

- δ) Για την ένταξη στο σχέδιο πόλης της περιοχής στο  $B\Delta$  μέρος της Βάρκιζας (ΠΕ1) εφαρμόζεται το άρθρο 13 του N.~1337/83 (ΦΕΚ 33/A) όπως ορίζει ο N.~1512/85 (ΦΕΚ 4A) και ειδικότερα το άρθρο 8 παρ. 21.
- Β. Τη λήψη μέτρων για την προστασία του περιβάλλοντος, όπως φαίνεται στους χάρτες  $\Pi-4$  σε κλίμακα 1:10.000 και ειδικότερα:
- Η αλαγή ορίων της ζώνης Β του Υμηττού στην περιοχή Χέρωμα, για να γίνει δυνατή η ένταξη αυθαιρέτων κατοικιών και μικρών αγροτεμαχίων.
- 2) Η επέκταση των ορίων της ζώνης Β μέχρι τα παράλια της Κοινότητας που να περιλαμβάνει και τη Ζώνη ΣΤΙΟ που περικλείει έναν από τους σημαντικότερους αρχαιολογικούς χώρους της Αττικής και να διαμορφωθεί σε οργανωμένο αρχαιολογικό χώρο.