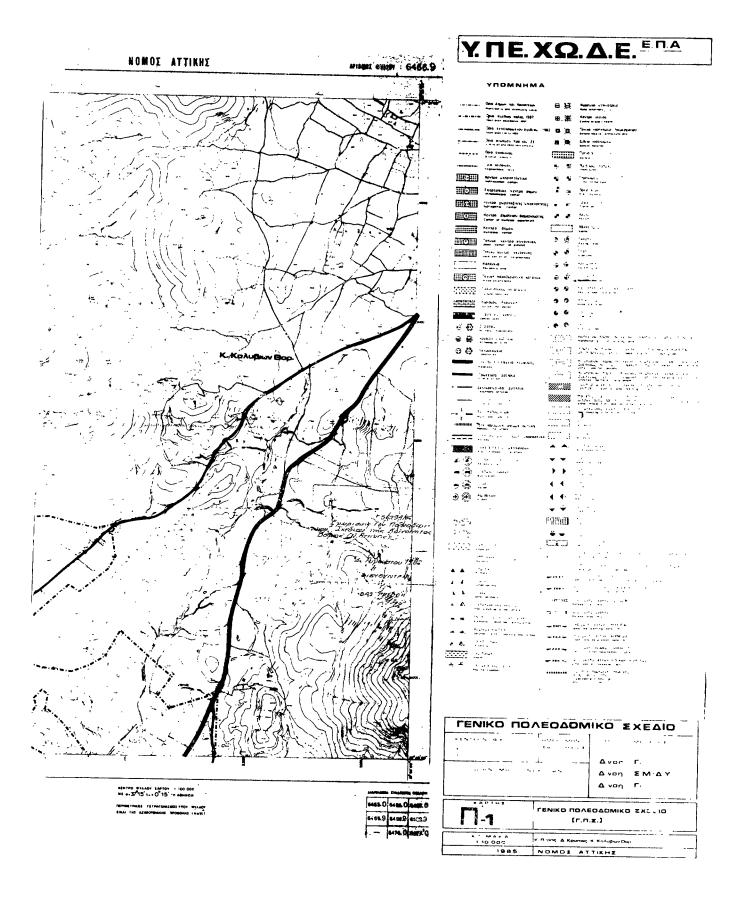

- 1. Εγκρίνεται το Γενικό Σχέδιο της Κοινότητας Βάρης (Αττικής), όπως τα όριά του προσδιορίζονται με κόκκινη γραμμή στους 2 χάρτες 110.000. Κυρίως το ως άνω σχέδιο περιλαμβάνει:
- α. Την πυλεοδομική οργάνωση της κοινότητας για πληθυσμιακό μέγεθος 6.000 κατοίκων (πληθυσμός 1991), όπως φαίνεται στους χάρτες  $\Pi{-}1$  σε κλίμακα  $1{:}10.000$  με:
- α) Την επέχταση του σχεδίου πόλης σε εχτάσεις χυρίως αραιοδομημένες και αδόμητες και τη δημιουργία 5 Πολεοδομικών Ενοτήτων Γειτονιών α κατοιχίας.
- Η περιοχή Χέρωμα (ΠΕ6) θα οργανωθεί σε Πολεοδομική Ενότητα Γειτονιά μετά την τροποποίηση του Π.  $\Delta$ /τος (ΦΕΚ  $544\Delta/78$ ) Ζώνη Προστασίας του Υμηττού.

- δ) Για την ένταξη στο σχέδιο πόλης της περιοχής στο  $B\Delta$  μέρος της Βάρκιζας (ΠΕ1) εφαρμόζεται το άρθρο 13 του N.~1337/83 (ΦΕΚ 33/A) όπως ορίζει ο N.~1512/85 (ΦΕΚ 4A) και ειδικότερα το άρθρο 8 παρ. 21.
- Β. Τη λήψη μέτρων για την προστασία του περιβάλλοντος, όπως φαίνεται στους χάρτες  $\Pi-4$  σε κλίμακα 1:10.000 και ειδικότερα:
- Η αλαγή ορίων της ζώνης Β του Υμηττού στην περιοχή Χέρωμα, για να γίνει δυνατή η ένταξη αυθαιρέτων κατοικιών και μικρών αγροτεμαχίων.
- 2) Η επέκταση των ορίων της ζώνης Β μέχρι τα παράλια της Κοινότητας που να περιλαμβάνει και τη Ζώνη ΣΤΙΟ που περικλείει έναν από τους σημαντικότερους αρχαιολογικούς χώρους της Αττικής και να διαμορφωθεί σε οργανωμένο αρχαιολογικό χώρο.